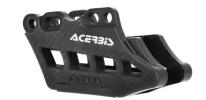

## **FEATURES**

The Acerbis chain guide provides impact resistance thanks to its high-strength plastic material.

Consists of two parts: a replaceable slide and the main body, allowing slide replacement without disassembling the chain. Reduces chain oscillation.

The controlled elasticity structure of the chain guide absorbs shocks and minimizes damage to the chain and sprocket.

Crown and chain protection.

Easily installed with supplied mounting hardware.

Weight: 300g