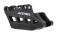

## **FEATURES**

The Acerbis chain guide provides impact resistance thanks to its high-strength plastic material.

Consists of two parts: a replaceable slide and the main body, allowing slide replacement without disassembling the chain. Reduces chain oscillation.

The controlled elasticity structure of the chain guide absorbs shocks and minimizes damage to the chain and sprocket.

Crown and chain protection.

Easily installed with supplied mounting hardware.

Weight: 300g