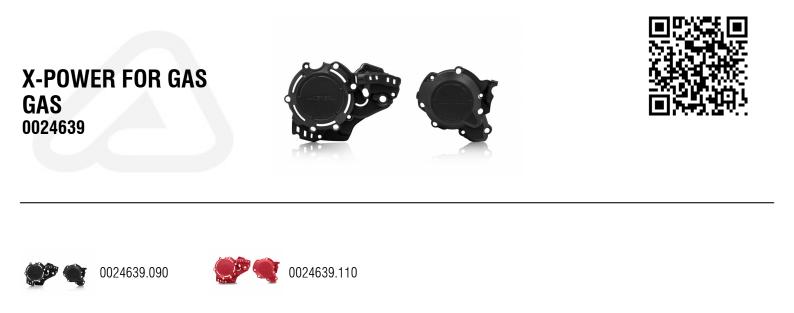

## **FEATURES**

Engine crankcase coating against wear, shocks, abrasions due to contact with boots, mud, sand and debris Right side: clutch cover protection, water pump and lower crankcase Left side: ignition cover and clutch actuator protection Opening on the filter cover and oil cap

Easy to install: it is applied on the crankcase thanks to the original screws adhering perfectly to the clutch/ignition cover Resistant to high temperatures Design studied not to interfere with the boots Compatible with ACERBIS skid plates

#### **APPLICATIONS**

GAS GAS MC 450 F 2021 2022 2023