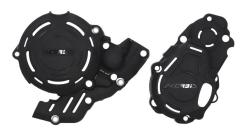

## FEATURES

GASGAS MC 250 F 2024 ignition and clutch cover protection kit. Protects against wear, shock, abrasion, mud sand and debris. Right side: clutch cover protection, water pump and lower crankcase Left side: ignition cover protection Resistant to high temperatures, numerous vents prevent overheating Mounting kit included, adheres perfectly to clutch/ignition crankcase. Compatible with Acerbis skid plates Weight: 375g

### FEATURES

Protects against impacts, abrasion, mud, sand and debris. Right side: clutch cover protection, water pump and lower crankcase Left side: ignition cover protection Resistant to high temperatures, numerous air vents prevent overheating

Mounting kit included, fits perfectly on the clutch/ignition cover. Compatible with Acerbis skid plates Weight: 375g