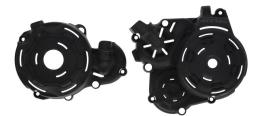

## **FEATURES**

Protects against wear, shock, abrasion, mud sand and debris. Right side: clutch cover protection Left side: ignition cover protection, water pump and lower crankcase Resistant to high temperatures, numerous air vents prevent overheating Applies with the original screws adhering perfectly to the clutch/ignition cover. Mounting kit included Compatible with the original sub-engine Engraved logo Weight: 470 gr

## **PRODUCT DETAILS**

98% nylon | 2% steel

Made In: Italy