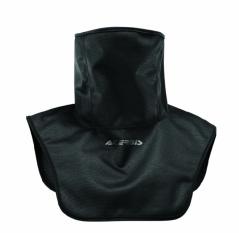

## **FEATURES**

Wind breaker collar is produced with a laminated and breathable membrane, offering a good wind protection Soft inner lining for better comfort, this wind breaker collar gives good service in all weather conditions

Back closure by Velcro with Logo

## **PRODUCT DETAILS**

99 Polyester | 1% Elastan

Made In: China