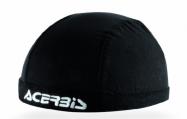

## BRETHA UNDERHELMET 0023914

0023914.090

## **PRODUCT DETAILS**

Yarn for underhelmet in polyamide: termic, comfortable and light. It dries quickly | Polyamide 95,00% | Elastane 5,00%

Made In: Italy